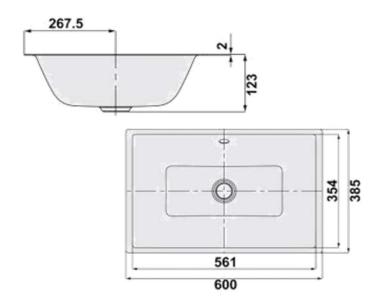

## SPECIFICATION SHEET

| BRAND:                         | KALDEWEI                                                            | Product Photo: |
|--------------------------------|---------------------------------------------------------------------|----------------|
| ORIGIN:                        | Germany                                                             |                |
| SERIES:                        | Puro 3160                                                           |                |
| PRODUCT<br>DESCRIPTION:        | PURO 3160 undercounter washbasin with overflow w/ easy clean finish |                |
| MODEL No.                      | 9010 0600 3001                                                      |                |
| FINISH/COLOUR:                 | Alpine white                                                        |                |
| DIMENSIONS:                    | 600 x 385 x 123mm                                                   |                |
| OPTIONAL<br>MATCHING<br>PARTS: | pop-up waste                                                        |                |